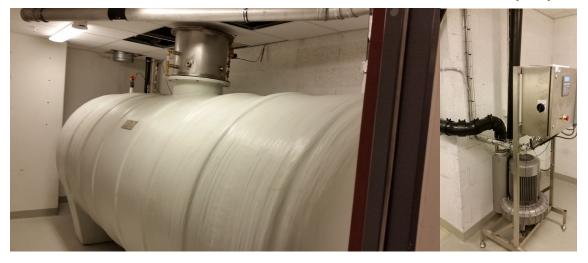

# Halland hospital year 2012

1 Bulk inlet / 1 Combi inlet / Vacuum pump / 5 m³ tank

#### **Bulk inlet**

**Tank** 

Vacuum pump

**Terminal for extraction truck** 