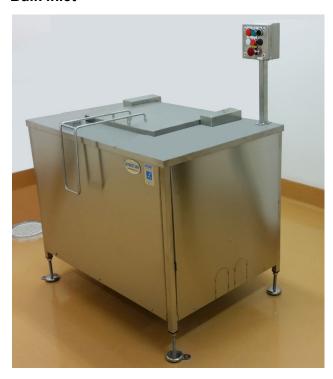

## Jönköping Hospital Ryhov year 2011

1 Bulk inlet / Vacuum pump / 9 m³ tank

#### **Bulk inlet**

## Vacuum pump

#### Tank

**Terminal for extraction truck** 