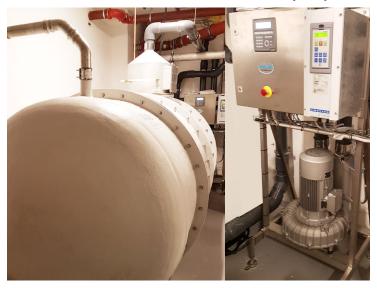

## Jönköping Hospital Ryhov year 2011

1 Bulk inlet / Vacuum pump / 9 m³ tank

#### **Bulk inlet**

## Vacuum pump

#### Tank

**Terminal for extraction truck** 