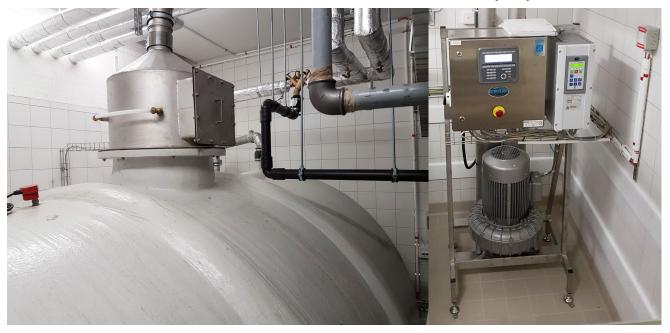

## Jönköping Hospital Ryhov year 2011

1 Bulk inlet / Vacuum pump / 9 m³ tank

#### **Bulk inlet**

## Vacuum pump

#### Tank

**Terminal for extraction truck** 