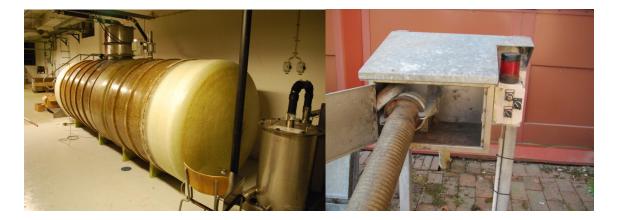

# Umeå Hospital year 2018

1 Bulk inlet / Vacuum pump / 9 m³ tank

## Combi inlet

**Tank** 

Vacuum pump

**Terminal for extraction truck** 