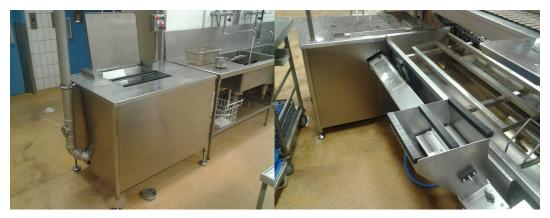

# Halland hospital year 2012

1 Bulk inlet / 1 Combi inlet / Vacuum pump / 5 m³ tank

#### **Bulk inlet**

**Tank** 

Vacuum pump

**Terminal for extraction truck** 