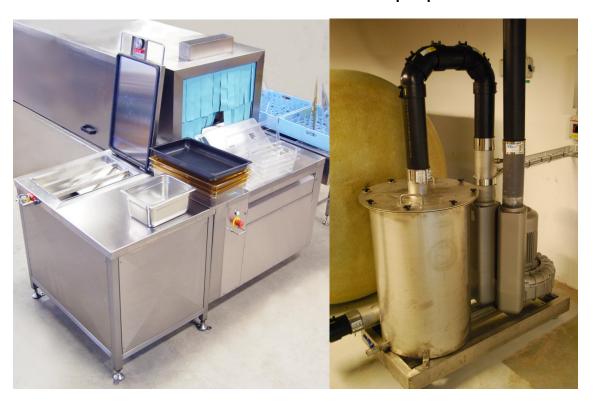

## Swedbank HK year 2014

2 Bulk inlet / 1 Combi inlet / Vacuum pump / 6 m³ tank

Bulk inlet Combi inlet

Tank Vacuum pump

**Terminal for extraction truck** 