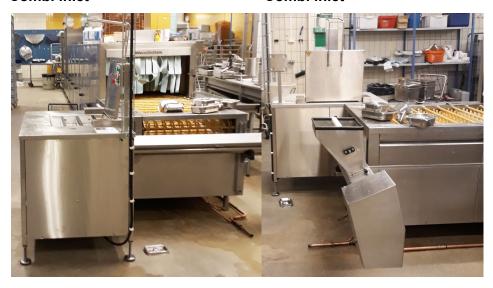

## 2 Bulk inlet / 1 Combi inlet / Vacuum pump / 9 m³ tank

1 Bulk inlet Combi inlet 2nd Bulk inlet

#### **Terminal for extraction truck**

Tank Vacuum pump