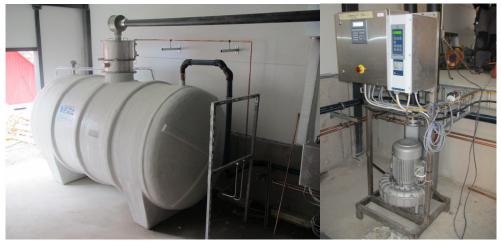

# Karlstad Hospital year 2012

## 2 Bulk inlet / 1 Combi inlet / Vacuum pump / 9 m³ tank

1 Bulk inlet Combi inlet 2nd Bulk inlet

#### **Terminal for extraction truck**

Tank Vacuum pump