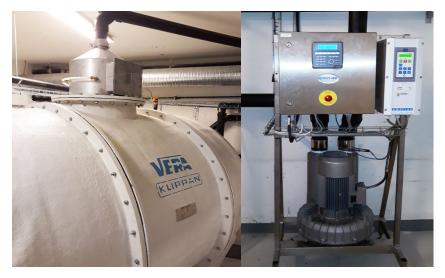

inlet / 1 Combi inlet / Vacuum pump / 6 m³ tank

Bulk inlet Combi inlet



Tank Vacuum pump



**Terminal for extraction truck** 





# New Karolinska Hospital year 2014 - 2015

6 Bulk inlet / 2 Combi inlet / Vacuum pump / 10 m³ tank

#### **Bulk inlet**



Tank Vacuum pump





# Mälar Hospital year 2015

1 Combi inlet / Vacuum pump / 6 m³ tank



Tank flange assembled





**Terminal for extraction truck** 





# Nyköping Hospital year 2015

1 Combi inlet / Vacuum pump / 6 m³ tank

#### Combi inlet



Tank

Vacuum pump



**Terminal for extraction truck** 







# Nanjing Huatai year 2015

5 Bulk inlet / Vacuum pump / 10 m³ tank

Bulk inlet Bulk inlet



Tank Vacuum pump





# Umeå Hospital year 2018

1 Bulk inlet / Vacuum pump / 9 m³ tank

## Combi inlet



**Tank** 

Vacuum pump



**Terminal for extraction truck** 





## **Hotel Britannia Trondheim 2019**

## 3 Bulk inlet / Vacuum pump / 9 m³ tank

#### **Bulk inlet**



**Tank** 

Vacuum pump



**Terminal for extraction truck** 





# Island Reykjavik Hospital 2019

## 3 Bulk inlet / 5 combi inlet / Vacuum pump / 6 m³ tank

#### **Bulk inlet**

#### Combi inlet



#### **Tank**



## Vacuum pump