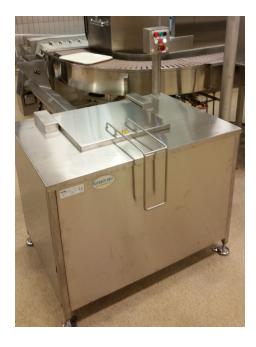

## 2 Bulk inlet / 1 Combi inlet / Vacuum pump / 9 m³ tank

1 Bulk inlet Combi inlet 2nd Bulk inlet

#### **Terminal for extraction truck**

Tank Vacuum pump